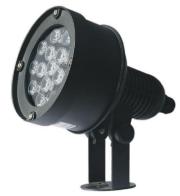

# **INFRARED LED ILLUMINATOR**

## ● ITEM NO.: LIR-IC88

## • FEATURES

- 1. 1. Fashion metal cylinder case, IP66
- 2. Build-in 15 PCs Super High Power IR LED
- 3. Auto switch on while under 10Lux by CDS
- 4. IR effective degree: 40 °(Outdoor)
- 5. IR effective distance: 180M (590.2ft) (Outdoor)
- 6. Dual Power: DC12V/AC24V
- 7. Indoor and outdoor use, IP66 waterproof
- 8. Dimension: ø157x 228mm (for metal cylinder)