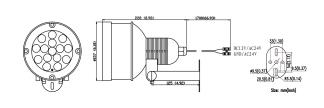

## • FEATURES

- 1. 1. Fashion metal cylinder case, IP66
- 2. Build-in 15 PCs Super High Power IR LED
- 3. Auto switch on while under 10Lux by CDS
- 4. IR effective degree: 40 °(Outdoor)
- 5. IR effective distance: 180M (590.2ft) (Outdoor)
- 6. Dual Power: DC12V/AC24V
- 7. Indoor and outdoor use, IP66 waterproof
- 8. Dimension: ø157x 228mm (for metal cylinder)

## • SPECIFICATIONS

| ITEM                       | LIR-IC88                   |
|----------------------------|----------------------------|
| IP Rating                  | IP66                       |
| Туре                       | Outdoor                    |
| Luminaire                  | 850nm Super High Power LED |
| Angle                      | 40°(Outdoor)               |
| <b>Emissive Power</b>      | 15W                        |
| <b>Outdoor Distance</b>    | 180M (590.2ft) (Outdoor)   |
| Control                    | CDS/10Lux                  |
| Power supply               | DC12V±10%/AC24V±10%        |
| <b>Current Consumption</b> | DC1200mA/ AC950mA(Max)     |
| Dimension                  | ø157×228mm (6.18"×8.97")   |
| Weight                     | 2330g (82.2oz)             |
| Storage Temperature        | -30~+60°C (-22~+140°F)     |
| Operating Temperature      | -30~+40°C (-22~+104°F)     |