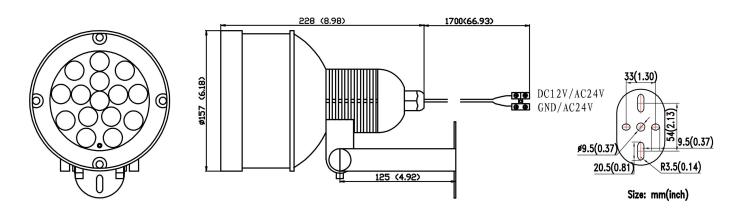

X4

- 6. Dual Power : DC12V/AC24V
- 7. Indoor and outdoor use, IP66 waterproof
- 8. Dimension: ø157x 228mm (for metal cylinder)

## SPECIFICATIONS

| ITEM                  | LIR-IB88                   |
|-----------------------|----------------------------|
| IP Rating             | IP66                       |
| Туре                  | Outdoor                    |
| Luminaire             | 850nm Super High Power LED |
| Angle                 | 60°(Outdoor)               |
| Emissive Power        | 15W                        |
| Outdoor Distance      | 120M (393.4ft) (Outdoor)   |
| Control               | CDS/10Lux                  |
| Power supply          | DC12V±10%/AC24V±10%        |
| Current Consumption   | DC1200mA/ AC950mA(Max)     |
| Dimension             | ø157×228mm (6.18"×8.97")   |
| Weight                | 2330g (82.2oz)             |
| Storage Temperature   | -30~+60℃ (-22~+140°F)      |
| Operating Temperature | -30~+40℃ (-22~+104°F)      |